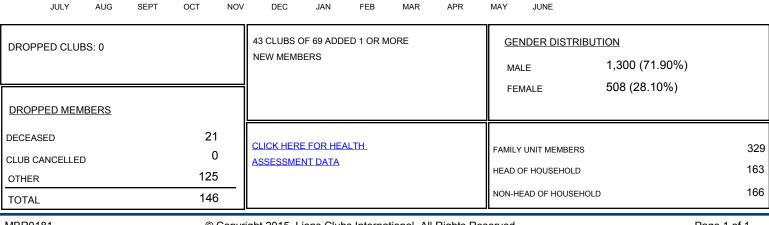

## LOCATION NOVA SCOTIA

GMT CA 2

| Clubs                      |                  |           |                  |                  | Members                    |                    |                                     |                    |                  |
|----------------------------|------------------|-----------|------------------|------------------|----------------------------|--------------------|-------------------------------------|--------------------|------------------|
| RESULTS FOR 2014-2015      |                  |           |                  |                  | RESULTS FOR 2014-2015      |                    |                                     |                    |                  |
| QUARTER                    | NEW CLUB<br>GOAL | NEW CLUBS | DROPPED<br>CLUBS | NET<br>GAIN/LOSS | QUARTER                    | NEW MEMBER<br>GOAL | CHARTER AND<br>NEW MEMBERS<br>ADDED | DROPPED<br>MEMBERS | NET<br>GAIN/LOSS |
| JULY/AUG/SEPT              | 1                | 0         | 0                | 0                | JULY/AUG/SEPT              | 35                 | 23                                  | 51                 | -28              |
| OCT/NOV/DEC<br>JAN/FEB/MAR | 0<br>1           | 0<br>0    | 0<br>0           | 0<br>0           | OCT/NOV/DEC<br>JAN/FEB/MAR | 30<br>35           | 66<br>37                            | 60<br>35           | 6<br>2           |
| APR/MAY/JUNE               | 0                | 0         | 0                | 0                | APR/MAY/JUNE               | 10                 | 0                                   | 0                  | 0                |

-60