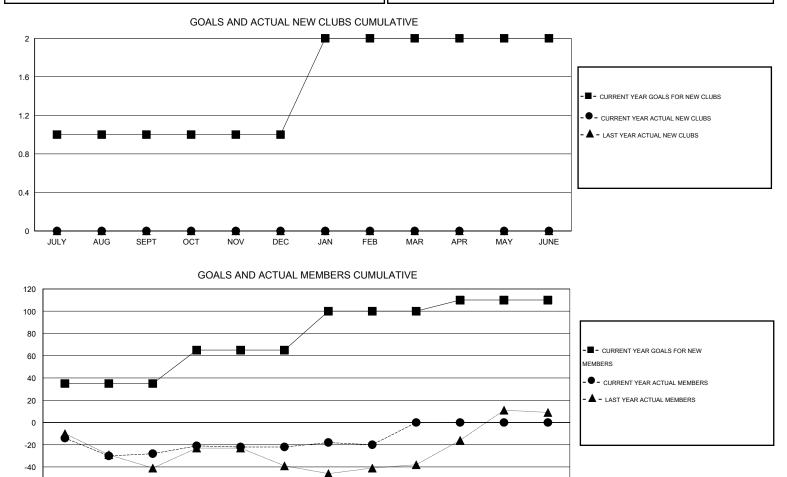

## LOCATION NOVA SCOTIA

GMT CA 2

| Clubs                      |                  |           |                  |                  | Members                    |                    |                                     |                    |                  |
|----------------------------|------------------|-----------|------------------|------------------|----------------------------|--------------------|-------------------------------------|--------------------|------------------|
| RESULTS FOR 2014-2015      |                  |           |                  |                  | RESULTS FOR 2014-2015      |                    |                                     |                    |                  |
| QUARTER                    | NEW CLUB<br>GOAL | NEW CLUBS | DROPPED<br>CLUBS | NET<br>GAIN/LOSS | QUARTER                    | NEW MEMBER<br>GOAL | CHARTER AND<br>NEW MEMBERS<br>ADDED | DROPPED<br>MEMBERS | NET<br>GAIN/LOSS |
| JULY/AUG/SEPT              | 1                | 0         | 0                | 0                | JULY/AUG/SEPT              | 35                 | 23                                  | 51                 | -28              |
| OCT/NOV/DEC<br>JAN/FEB/MAR | 0<br>1           | 0<br>0    | 0<br>0           | 0<br>0           | OCT/NOV/DEC<br>JAN/FEB/MAR | 30<br>35           | 66<br>37                            | 60<br>35           | 6<br>2           |
| APR/MAY/JUNE               | 0                | 0         | 0                | 0                | APR/MAY/JUNE               | 10                 | 0                                   | 0                  | 0                |